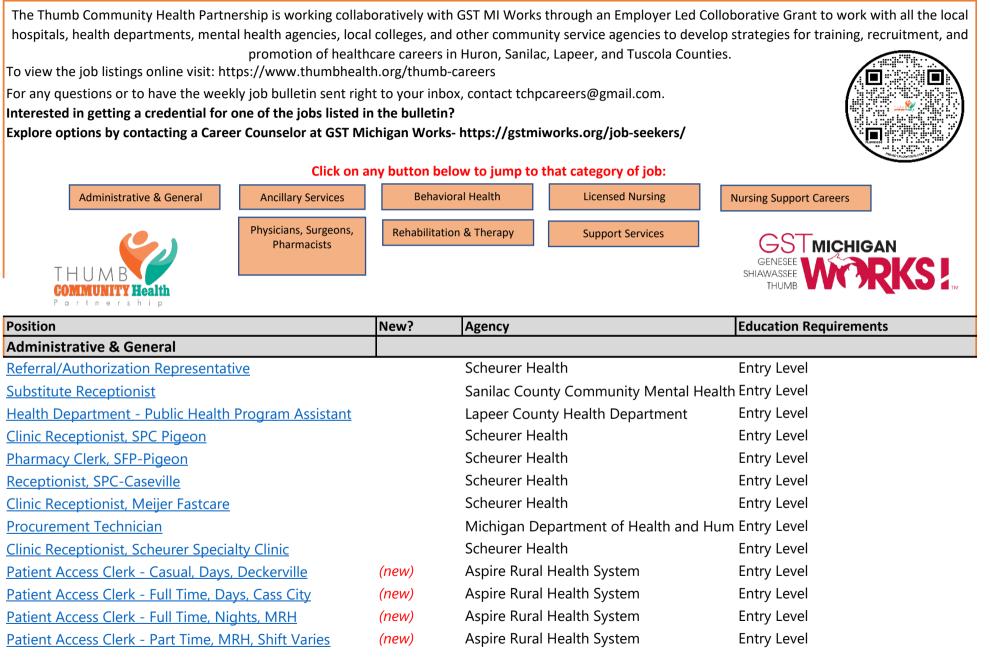

| Supervisor Facilities Maintenance                                                                    |                  | McLaren Caro Region                 | Associate's/Certificate Level |
|------------------------------------------------------------------------------------------------------|------------------|-------------------------------------|-------------------------------|
| Medical Administrative Assistant                                                                     |                  | McKenzie Health System              | Associate's/Certificate Level |
| <u>Clinical Informatics Specialist</u><br><u>Health Information Management- Seasonal Summer Help</u> |                  | Harbor Beach Community Hospital     | Associate's/Certificate Level |
|                                                                                                      |                  | Scheurer Health                     | Associate's/Certificate Level |
| Information Technology Aide-Seasonal Summer Help                                                     |                  | Scheurer Health                     | Associate's/Certificate Level |
| <u> Clinical IT Support Generalist - Full Time, Days</u>                                             |                  | Aspire Rural Health System          | Associate's/Certificate Level |
| <u>Medical Administrative Assistant – Rural Health Clinic</u>                                        |                  | McKenzie Health System              | Associate's/Certificate Level |
| Billing Specialist                                                                                   |                  | Aspire Rural Health System          | Associate's/Certificate Level |
| Billing Manager                                                                                      |                  | McKenzie Health System              | Associate's/Certificate Level |
| Executive Assistant Senior                                                                           |                  | McLaren Lapeer Region               | Associate's/Certificate Level |
| Patient Access Representative - Cardiology                                                           |                  | McLaren Thumb Region                | Associate's/Certificate Level |
| <u>Billing Specialist - Full Time, Marlette</u>                                                      | (new)            | Aspire Rural Health System          | Associate's/Certificate Level |
| Finance Coordinator                                                                                  | (new)            | Huron Behavioral Health             | Associate's/Certificate Level |
| Integrated Care Management Assistant Utilization Mana                                                | agement          | McLaren Lapeer Region               | Bachelor's Level              |
| <u>System Administrator - Full Time, Days</u>                                                        |                  | Aspire Rural Health System          | Bachelor's Level              |
| Departmental Analyst - Occupational Health Compliance                                                | <u>e Officer</u> | Michigan Department of Health and H | um Bachelor's Level           |
| Marketing Specialist - Full Time, Day                                                                |                  | Aspire Rural Health System          | Bachelor's Level              |
| Materials Management Manager                                                                         |                  | Scheurer Health                     | Bachelor's Level              |
| Human Resources Supervisor                                                                           |                  | Tuscola Behavioral Health Systems   | Master's Level                |
| Ancillary Services                                                                                   |                  |                                     | Back to Top                   |
| Dental Assistant Apprentice                                                                          |                  | Great Lakes Bay Health Center       | Entry Level                   |
| <u>Health Department - Clinic Assistant</u>                                                          |                  | Lapeer County Health Department     | Entry Level                   |
| Anesthesia Tech - Full Time                                                                          |                  | Aspire Rural Health System          | Entry Level                   |
| Casual Paramedic                                                                                     |                  | Harbor Beach Community Hospital     | Associate's/Certificate Level |
| Paramedic (ROC)                                                                                      |                  | McKenzie Health System              | Associate's/Certificate Level |
| EMT Basic/Specialist (ROC)                                                                           |                  | McKenzie Health System              | Associate's/Certificate Level |
| Surgical Technologist Intern                                                                         |                  | McLaren Lapeer Region               | Associate's/Certificate Level |
| Radiology Technologist                                                                               |                  | McLaren Lapeer Region               | Associate's/Certificate Level |
| Radiology Technologist (Diagnostic Imaging Department                                                | <u>nt)</u>       | Harbor Beach Community Hospital     | Associate's/Certificate Level |